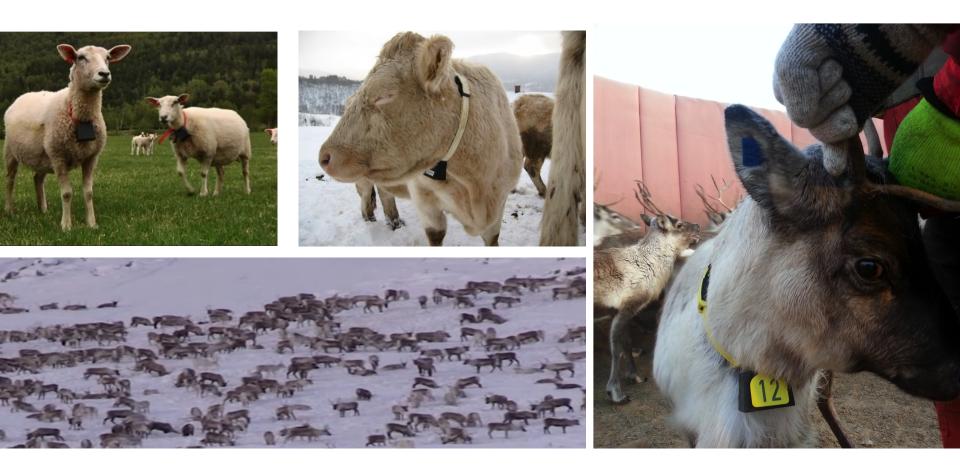

- Works without celluar coverage
- Rechargeable batteries

- Smartphone application
- Easy mounting and usage
- 1) Reduces herding time for the farmer
- 2) 24/7 surveillance of the livestock
- 3) Allowing the farmer to take preventive measures
- 4) Improves breeding foundation
- 5) Detect abnormalities within the livestock
  - 1) Diseases
  - 2) Predator attacks
  - 3) Geofencing
  - = Improves animal welfare

Before the initial trials we experienced a loss of up to 22% of the total herd. After the grazing season of 2014 the loss was reduced to 6%.

#### **findmycow.no** Satellite tracking of livestock

- Works without celluar coverage
- Rechargeable batteries

- Smartphone application
- Easy mounting and usage

- 1) Preventing free ranging cattle from grazing in the Amazon
- 2) Reduce impact of cross contamination Eg: Foot and mouth diseases, mad cow etc.
- 3) Improving the food traceability / safety

### **findmyreindeer.com** Satellite tracking of livestock

- Works without celluar coverage
- Rechargeable batteries

- Smartphone application
- Easy mounting and usage

- 1) Reduces herding time for the farmer
- 2) Improves animal welfare
- 3) 24/7 surveillance of the livestock
- 4) Allowing the farmer to take preventive measures
- 5) Improves breeding foundation
- 6) Detect abnormalities within the livestock
  - 1) Diseases
  - 2) Predator attacks
  - 3) Geofencing