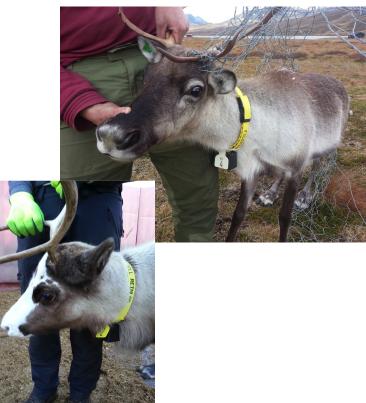

### **findmyreindeer.com** Satellite tracking of livestock

- Works without celluar coverage
- Rechargeable batteries

- Smartphone application
- Easy mounting and usage

- 1) Reduces herding time for the farmer
- 2) Improves animal welfare
- 3) 24/7 surveillance of the livestock
- 4) Allowing the farmer to take preventive measures
- 5) Improves breeding foundation
- 6) Detect abnormalities within the livestock
  - 1) Diseases
  - 2) Predator attacks
  - 3) Geofencing