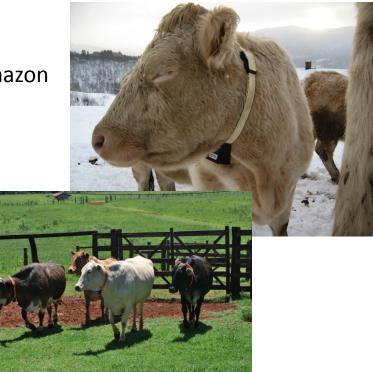

#### **findmycow.no** Satellite tracking of livestock

- Works without celluar coverage
- Rechargeable batteries

- Smartphone application
- Easy mounting and usage

- 1) Preventing free ranging cattle from grazing in the Amazon
- 2) Reduce impact of cross contamination Eg: Foot and mouth diseases, mad cow etc.
- 3) Improving the food traceability / safety