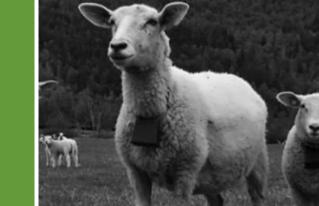

- Works without celluar coverage
- Rechargeable batteries

- Smartphone application
- Easy mounting and usage
- 1) Reduces herding time for the farmer
- 2) 24/7 surveillance of the livestock
- 3) Allowing the farmer to take preventive measures
- 4) Improves breeding foundation
- 5) Detect abnormalities within the livestock
  - 1) Diseases
  - 2) Predator attacks
  - 3) Geofencing
  - = Improves animal welfare

### **findmyreindeer.com** Satellite tracking of livestock

- Works without celluar coverage
- Rechargeable batteries

- Smartphone application
- Easy mounting and usage

- 1) Reduces herding time for the farmer
- 2) Improves animal welfare
- 3) 24/7 surveillance of the livestock
- 4) Allowing the farmer to take preventive measures
- 5) Improves breeding foundation
- 6) Detect abnormalities within the livestock
  - 1) Diseases
  - 2) Predator attacks
  - 3) Geofencing