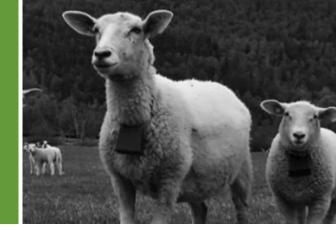

- Works without celluar coverage
- Rechargeable batteries

- Smartphone application
- Easy mounting and usage
- 1) Reduces herding time for the farmer
- 2) 24/7 surveillance of the livestock
- 3) Allowing the farmer to take preventive measures
- 4) Improves breeding foundation
- 5) Detect abnormalities within the livestock
  - 1) Diseases
  - 2) Predator attacks
  - 3) Geofencing
  - = Improves animal welfare

### **findmyreindeer.com** Satellite tracking of livestock

- Works without celluar coverage
- Rechargeable batteries

- Smartphone application
- Easy mounting and usage

- 1) Reduces herding time for the farmer
- 2) Improves animal welfare
- 3) 24/7 surveillance of the livestock
- 4) Allowing the farmer to take preventive measures
- 5) Improves breeding foundation
- 6) Detect abnormalities within the livestock
  - 1) Diseases
  - 2) Predator attacks
  - 3) Geofencing