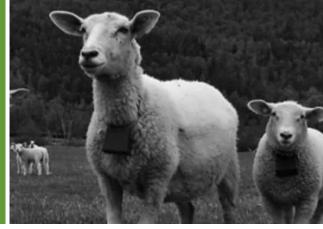

- Works without celluar coverage
- Rechargeable batteries

- Smartphone application
- Easy mounting and usage
- 1) Reduces herding time for the farmer
- 2) 24/7 surveillance of the livestock
- 3) Allowing the farmer to take preventive measures
- 4) Improves breeding foundation
- 5) Detect abnormalities within the livestock
  - 1) Diseases
  - 2) Predator attacks
  - 3) Geofencing
  - = Improves animal welfare

### **findmyreindeer.com** Satellite tracking of livestock

- Works without celluar coverage
- Rechargeable batteries

- Smartphone application
- Easy mounting and usage

- 1) Reduces herding time for the farmer
- 2) Improves animal welfare
- 3) 24/7 surveillance of the livestock
- 4) Allowing the farmer to take preventive measures
- 5) Improves breeding foundation
- 6) Detect abnormalities within the livestock
  - 1) Diseases
  - 2) Predator attacks
  - 3) Geofencing