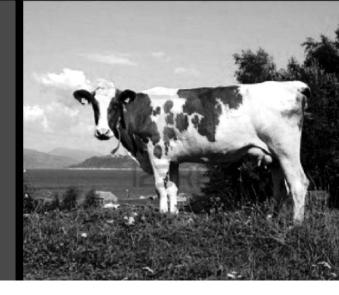

#### **findmycow.no** Satellite tracking of livestock

- Works without celluar coverage
- Rechargeable batteries

- Smartphone application
- Easy mounting and usage

- 1) Preventing free ranging cattle from grazing in the Amazon
- 2) Reduce impact of cross contamination Eg: Foot and mouth diseases, mad cow etc.
- 3) Improving the food traceability / safety