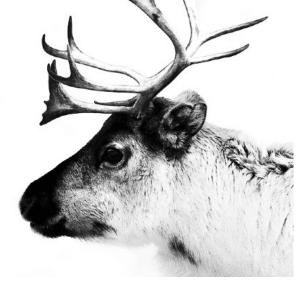

### **findmyreindeer.com** Satellite tracking of livestock

- Works without celluar coverage
- Rechargeable batteries

- Smartphone application
- Easy mounting and usage

- 1) Reduces herding time for the farmer
- 2) Improves animal welfare
- 3) 24/7 surveillance of the livestock
- 4) Allowing the farmer to take preventive measures
- 5) Improves breeding foundation
- 6) Detect abnormalities within the livestock
  - 1) Diseases
  - 2) Predator attacks
  - 3) Geofencing