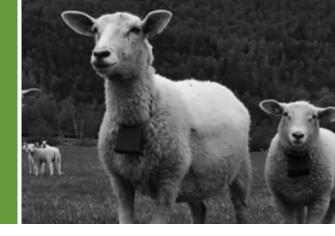

- Works without celluar coverage
- Rechargeable batteries

- Smartphone application
- Easy mounting and usage
- 1) Reduces herding time for the farmer
- 2) 24/7 surveillance of the livestock
- 3) Allowing the farmer to take preventive measures
- 4) Improves breeding foundation
- 5) Detect abnormalities within the livestock
  - 1) Diseases
  - 2) Predator attacks
  - 3) Geofencing
  - = Improves animal welfare

### **findmyreindeer.com** Satellite tracking of livestock

- Works without celluar coverage
- Rechargeable batteries

- Smartphone application
- Easy mounting and usage

- 1) Reduces herding time for the farmer
- 2) Improves animal welfare
- 3) 24/7 surveillance of the livestock
- 4) Allowing the farmer to take preventive measures
- 5) Improves breeding foundation
- 6) Detect abnormalities within the livestock
  - 1) Diseases
  - 2) Predator attacks
  - 3) Geofencing