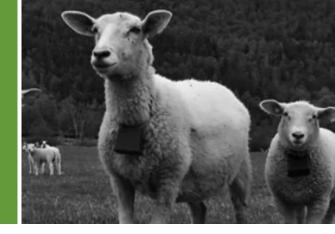

- Works without celluar coverage
- Rechargeable batteries

- Smartphone application
- Easy mounting and usage
- 1) Reduces herding time for the farmer
- 2) 24/7 surveillance of the livestock
- 3) Allowing the farmer to take preventive measures
- 4) Improves breeding foundation
- 5) Detect abnormalities within the livestock
  - 1) Diseases
  - 2) Predator attacks
  - 3) Geofencing
  - = Improves animal welfare