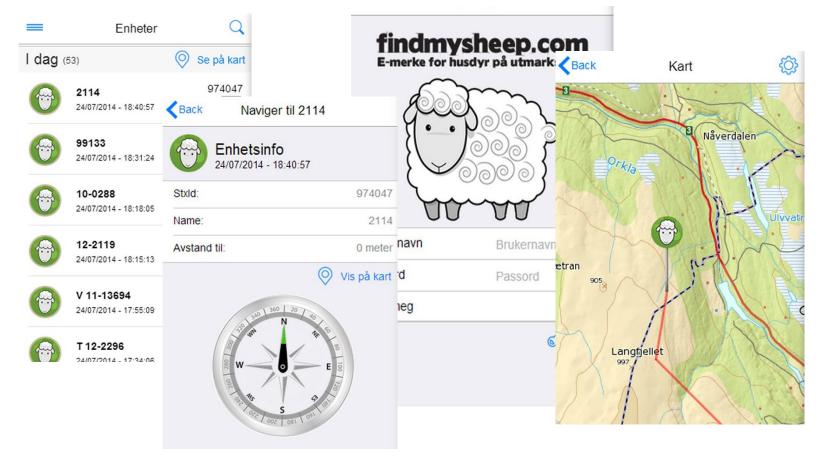

#### **findmycow.no** Satellite tracking of livestock

- Works without celluar coverage
- Rechargeable batteries

- Smartphone application
- Easy mounting and usage

- 1) Preventing free ranging cattle from grazing in the Amazon
- 2) Reduce impact of cross contamination Eg: Foot and mouth diseases, mad cow etc.
- 3) Improving the food traceability / safety