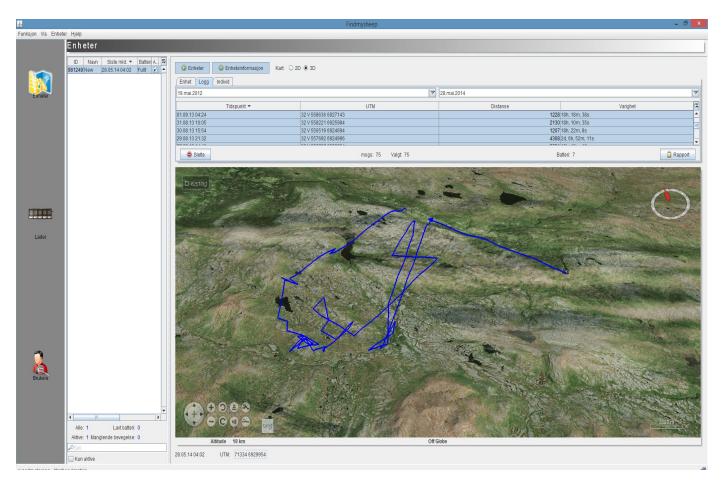

Before the initial trials we experienced a loss of up to 22% of the total herd. After the grazing season of 2014 the loss was reduced to 6%.