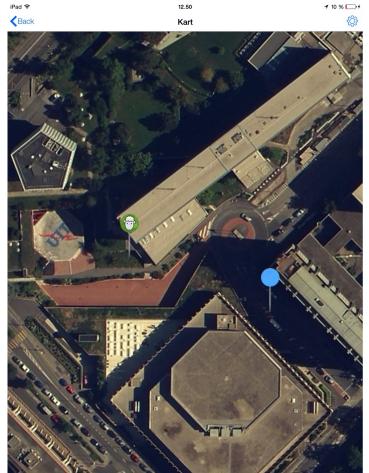

### **findmyreindeer.com** Satellite tracking of livestock

- Works without celluar coverage
- Rechargeable batteries

- Smartphone application
- Easy mounting and usage

- 1) Reduces herding time for the farmer
- 2) Improves animal welfare
- 3) 24/7 surveillance of the livestock
- 4) Allowing the farmer to take preventive measures
- 5) Improves breeding foundation
- 6) Detect abnormalities within the livestock
  - 1) Diseases
  - 2) Predator attacks
  - 3) Geofencing