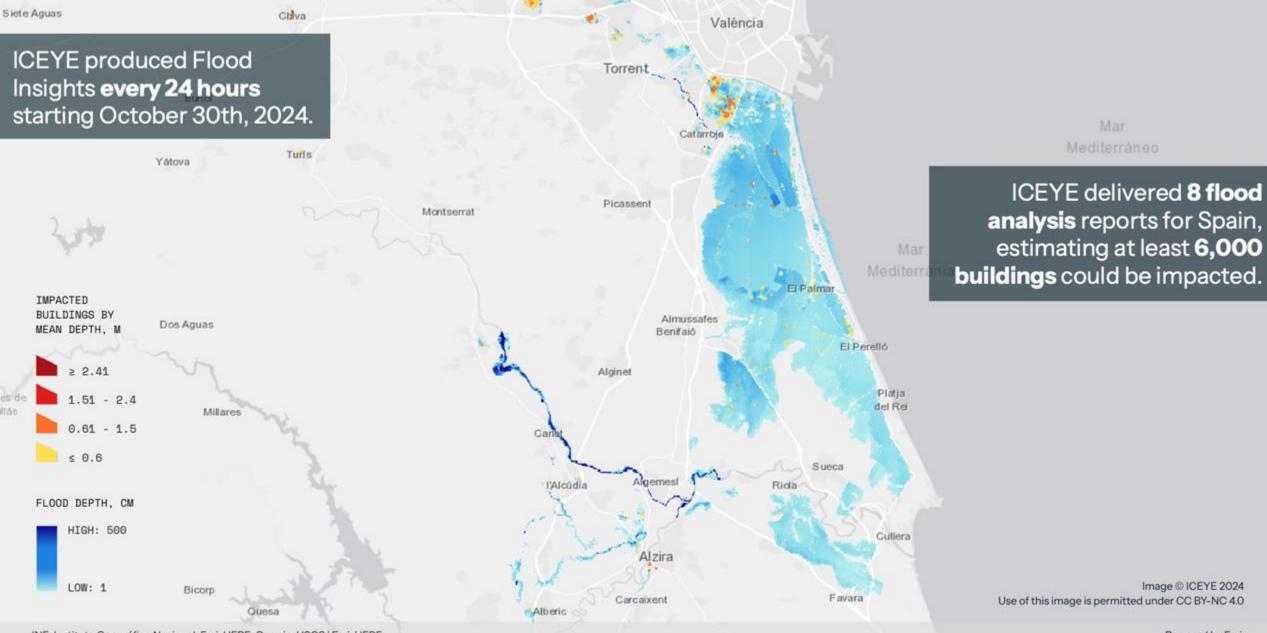

## ICEYE

ICEYE produced Flood Insights every 24 hours starting September 15th, 2024. Fastest Flood Rapid Impact

layer delivery was **32 minutes** after image acquisition. ICEYE delivered **9 flood analysis** reports for Poland, estimating at least **20,000 buildings** could be impacted.