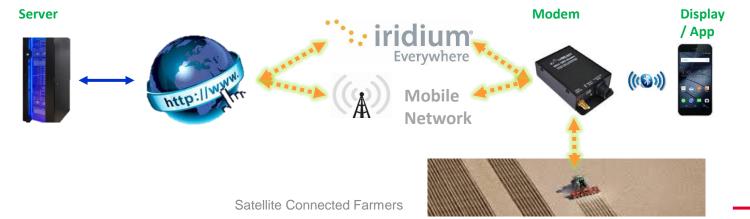

### **Mobile Satcom**

Precision Farming developments

- Higher precision, higher degree of automation and integration of processes, sensor data, documentation, management
- = higher dependency on data and reliable connectivity!
- Main problem: availability of terrestrial network and shielding
- Solution: hybrid communication: mobile network + Satcom

# **Testing Mobile Satcom from Farmers' Perspective**

- Performance
- Endurance in agricultural use
- Practical testing; usability
- Benefits for the end user

www.dlg.org www.dlg.org/testsagriculture.html