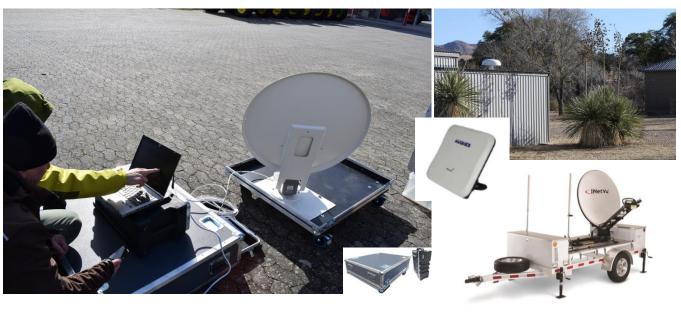

### **Mobile Satcom**

Precision Farming developments

- Higher precision, higher degree of automation and integration of processes, sensor data, documentation, management
- = higher dependency on data and reliable connectivity!
- Main problem: availability of terrestrial network and shielding
- Solution: hybrid communication: mobile network + Satcom