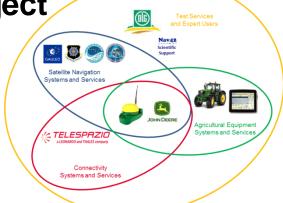

# **Satellite Connected Farmers**

**agril...** – ARTES 20 Demonstration Project Telespazio VEGA Deutschland, Olaf Herper

**Space Moves! 7th ARTES Applications Workshop** 

18-19 September, Berlin

agril... - ARTES 20 Demonstration Project

# **Applications of Satcom** in precision farming

- Internet
  - Online agricultural information and services
  - Automated process documentation
  - Smart Farming (Portals, Big Data)
  - Remote diagnostics and maintenance
- Mobile Connectivity
  - Automated driving
  - Field sensing and mapping
  - Zone specific input application
  - M2O, M2M communication

### **Mobile Satcom**

Precision Farming developments

- Higher precision, higher degree of automation and integration of processes, sensor data, documentation, management
- = higher dependency on data and reliable connectivity!
- Main problem: availability of terrestrial network and shielding
- Solution: hybrid communication: mobile network + Satcom