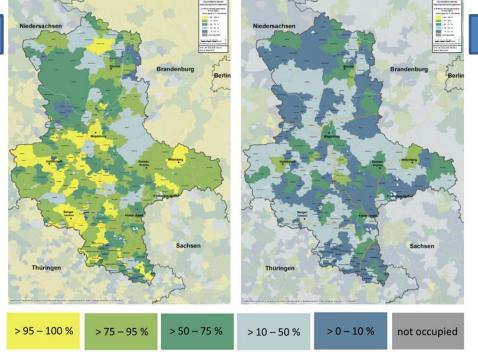

### **Fixed Satcom Solution**

6 Mbps

50 Mbps

Reference:

Ministry for Cartography and Geodesy / Ministry for Transportation and Digital Infrastructure / TÜV Rheinland

21/09/2017