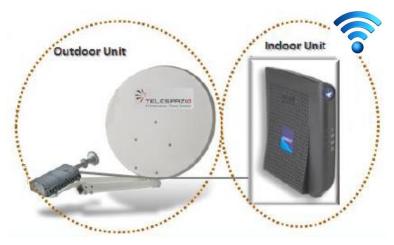

### **Fixed Satcom Solution**

6 Mbps

50 Mbps

Reference:

Ministry for Cartography and Geodesy / Ministry for Transportation and Digital Infrastructure / TÜV Rheinland

21/09/2017